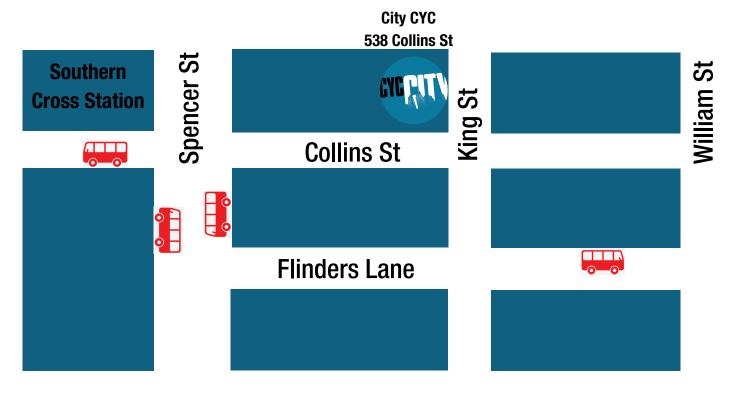

## **COACH PARKING**

## PLEASE NOTE, there is no coach parking directly out the front of our building at 538 Collins Street

Short-term coach parking is available at the following locations:

- > Collins St near corner of Spencer St, opposite Southern Cross Station
- > Spencer St (West side) between Collins St & Flinders Lane
- > Spencer St (East side) between Collins St & Flinders Lane (subject to clearway times)
- > Flinders Lane between King St & William St