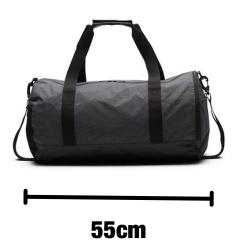

## SMALL CARRY-ON SIZE SUITCASE OR DUFFLE BAG

**PLEASE NOTE:** 

CYC City staff are not able to handle bags that exceed size limits. Oversized/overweight bags will need to be moved to/from accommodation areas by teachers.