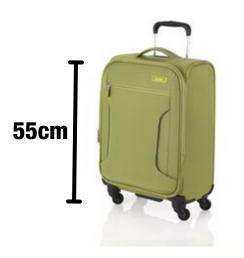

## SMALL CARRY-ON SIZE SUITCASE OR DUFFLE BAG

**PLEASE NOTE:** 

CYC City staff are not able to handle bags that exceed size limits. Oversized/overweight bags will need to be moved to/from accommodation areas by teachers.