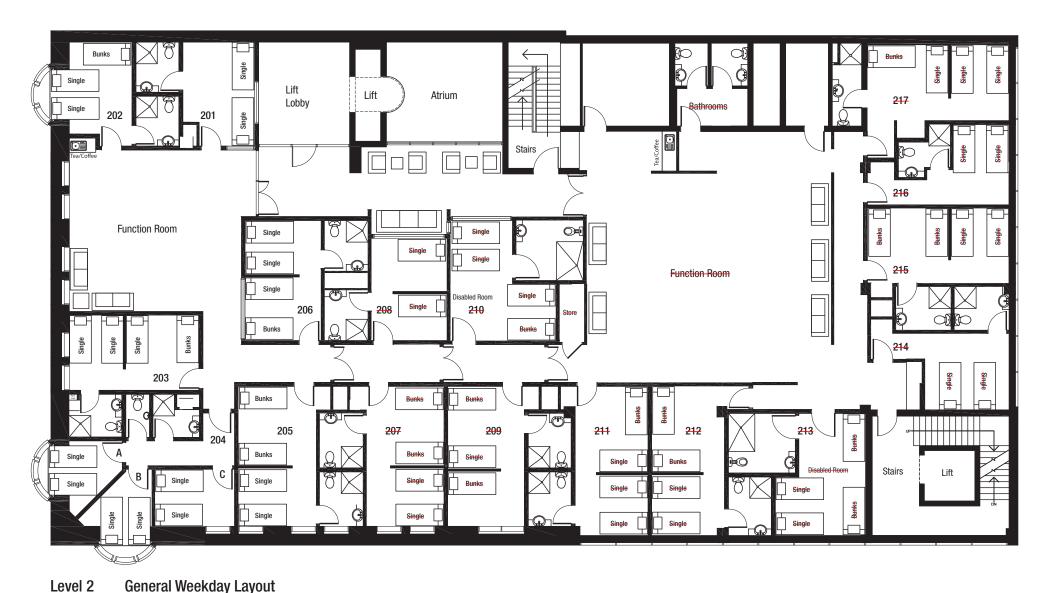

## Please Note Bed layout per room may vary according to the group booking

| Room 201 | 2 Singles (teachers room)    | Room 207 | 6 Singles (includes 2 bunks) | Room 213 | 6 Singles (includes 2 bunks) |
|----------|------------------------------|----------|------------------------------|----------|------------------------------|
| Room 202 | 4 Singles (includes 1 bunk)  | Room 208 | 2 Singles (teachers room)    | Room 214 | 2 Singles (teachers room)    |
| Room 203 | 5 Singles (includes 1 bunk)  | Room 209 | 5 Singles (includes 2 bunks) | Room 215 | 6 Singles (includes 2 bunks) |
| Room 204 | 3 x 2 Singles                | Room 210 | 5 Singles (includes 1 bunk)  | Room 216 | 2 Singles (teachers room)    |
| Room 205 | 6 Singles (includes 2 bunks) | Room 211 | 5 Singles (includes 1 bunk)  | Room 217 | 5 Singles (includes 1 bunk)  |
| Room 206 | 5 Singles (includes 1 bunk)  | Room 212 | 6 Singles (includes 2 bunks) |          |                              |

Sub Total 28 **Total 78**