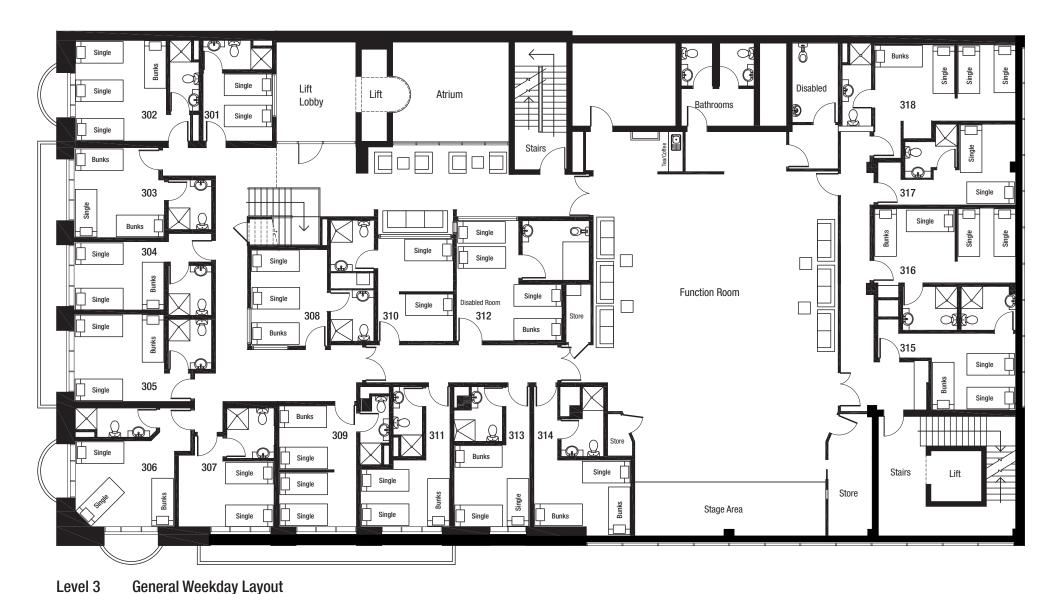

| Bed layout per room may vary according to the group booking |                                                                                                                                                                            |                                                                                                                                                                                                                         |                                                                                                                                                                                                                                                                                                                                                                                                     |                                                                                                                                                                                                                                                                                                                                                                                                              |
|-------------------------------------------------------------|----------------------------------------------------------------------------------------------------------------------------------------------------------------------------|-------------------------------------------------------------------------------------------------------------------------------------------------------------------------------------------------------------------------|-----------------------------------------------------------------------------------------------------------------------------------------------------------------------------------------------------------------------------------------------------------------------------------------------------------------------------------------------------------------------------------------------------|--------------------------------------------------------------------------------------------------------------------------------------------------------------------------------------------------------------------------------------------------------------------------------------------------------------------------------------------------------------------------------------------------------------|
| 2 Singles (teachers room)                                   | Room 307                                                                                                                                                                   | 2 Singles (teachers room)                                                                                                                                                                                               | Room 313                                                                                                                                                                                                                                                                                                                                                                                            | 4 Singles (includes 1 bunk)                                                                                                                                                                                                                                                                                                                                                                                  |
| 5 Singles (includes 1 bunk)                                 | Room 308                                                                                                                                                                   | 4 Singles (includes 1 bunk)                                                                                                                                                                                             | Room 314                                                                                                                                                                                                                                                                                                                                                                                            | 5 Singles (includes 2 bunks)                                                                                                                                                                                                                                                                                                                                                                                 |
| 5 Singles (includes 2 bunks)                                | Room 309                                                                                                                                                                   | 5 Singles (includes 1 bunk)                                                                                                                                                                                             | Room 315                                                                                                                                                                                                                                                                                                                                                                                            | 4 Singles (includes 1 bunk)                                                                                                                                                                                                                                                                                                                                                                                  |
| 4 Singles (includes 1 bunk)                                 | Room 310                                                                                                                                                                   | 2 Singles (teachers room)                                                                                                                                                                                               | Room 316                                                                                                                                                                                                                                                                                                                                                                                            | 5 Singles (includes 1 bunk)                                                                                                                                                                                                                                                                                                                                                                                  |
| 4 Singles (includes 1 bunk)                                 | Room 311                                                                                                                                                                   | 4 Singles (includes 1 bunk)                                                                                                                                                                                             | Room 317                                                                                                                                                                                                                                                                                                                                                                                            | 2 Singles (teachers room)                                                                                                                                                                                                                                                                                                                                                                                    |
| 4 Singles (includes 1 bunk)                                 | Room 312                                                                                                                                                                   | 5 Singles (includes 1 bunk)                                                                                                                                                                                             | Room 318                                                                                                                                                                                                                                                                                                                                                                                            | 5 Singles (includes 1 bunk)                                                                                                                                                                                                                                                                                                                                                                                  |
|                                                             | according to the group booking  2 Singles (teachers room) 5 Singles (includes 1 bunk) 5 Singles (includes 2 bunks) 4 Singles (includes 1 bunk) 4 Singles (includes 1 bunk) | according to the group booking  2 Singles (teachers room) Room 307 5 Singles (includes 1 bunk) Room 308 5 Singles (includes 2 bunks) Room 309 4 Singles (includes 1 bunk) Room 310 4 Singles (includes 1 bunk) Room 311 | according to the group booking  2 Singles (teachers room) 5 Singles (includes 1 bunk) 6 Singles (includes 2 bunks) 7 Singles (includes 1 bunk) 8 Room 309 8 Singles (includes 1 bunk) 8 Singles (includes 1 bunk) 9 Singles (includes 1 bunk) 9 A Singles (includes 1 bunk) | according to the group booking  2 Singles (teachers room) Room 307 2 Singles (teachers room) Room 313 5 Singles (includes 1 bunk) Room 308 4 Singles (includes 1 bunk) Room 314 5 Singles (includes 2 bunks) Room 309 5 Singles (includes 1 bunk) Room 315 4 Singles (includes 1 bunk) Room 310 2 Singles (teachers room) Room 316 4 Singles (includes 1 bunk) Room 311 4 Singles (includes 1 bunk) Room 317 |