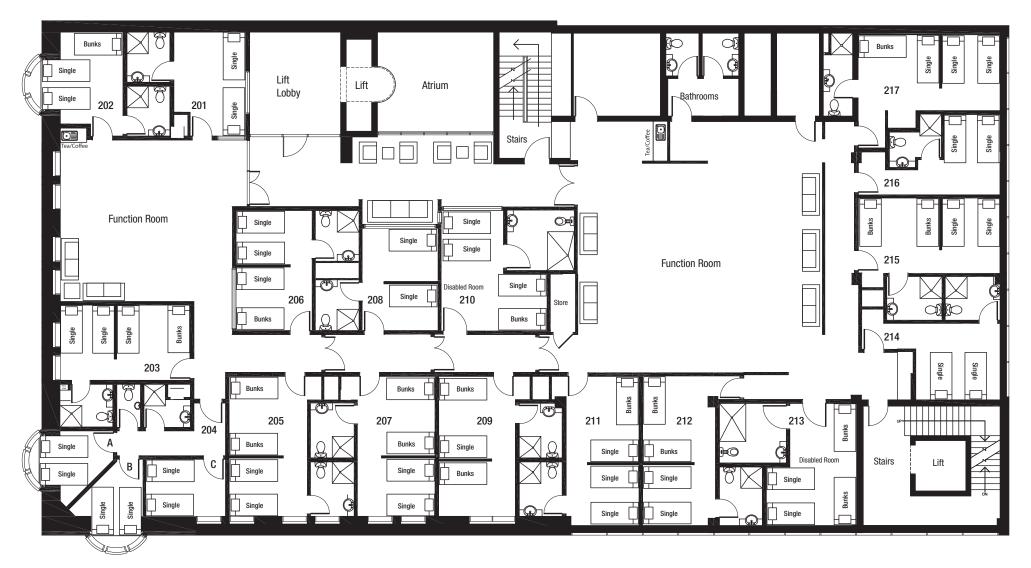

## Level 2 General Weekday Layout

Please Note Bed layout per room may vary according to the group booking

| Room 201<br>Room 202<br>Room 203 | 2 Singles (teachers room)<br>4 Singles (includes 1 bunk)<br>5 Singles (includes 1 bunk) | Room 207<br>Room 208<br>Room 209 | 6 Singles (includes 2 bunks) 2 Singles (teachers room) 5 Singles (includes 2 bunks) | Room 213<br>Room 214<br>Room 215 | 6 Singles (includes 2 bunks)<br>2 Singles (teachers room)<br>6 Singles (includes 2 bunks) |
|----------------------------------|-----------------------------------------------------------------------------------------|----------------------------------|-------------------------------------------------------------------------------------|----------------------------------|-------------------------------------------------------------------------------------------|
| Room 204                         | 3 x 2 Singles                                                                           | Room 210                         | 5 Singles (includes 1 bunk)                                                         | Room 216                         | 2 Singles (teachers room)                                                                 |
| Room 205                         | 6 Singles (includes 2 bunks)                                                            | Room 211                         | 5 Singles (includes 1 bunk)                                                         | Room 217                         | 5 Singles (includes 1 bunk)                                                               |
| Room 206                         | 5 Singles (includes 1 bunk)                                                             | Room 212                         | 6 Singles (includes 2 bunks)                                                        |                                  |                                                                                           |